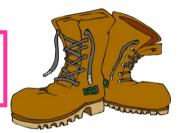

This is a pair of \_\_\_\_\_. It is a strong shoe that covers your foot and part of leg.

This is a \_\_\_\_\_. It is a piece of clothing with buttons at the front and no sleeves, that you wear over a shirt.