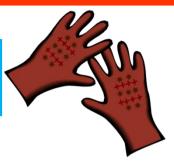

| Name : |  |
|--------|--|
| Class: |  |
| Date:  |  |

This is a pair of gloves. It is a piece of clothing which covers your fingers and hand.

This is a \_\_\_\_\_. It is a piece of clothing with sleeves that you wear over your other clothes, especially when you go outside.