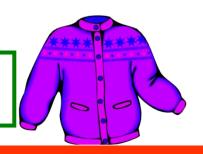

This is a \_\_\_\_\_. It is a piece of clothing, often made of wool, that covers the top of of your body and fastens at the front.