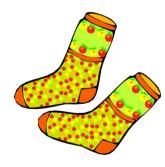

This is a pair of \_\_\_\_\_. It is a piece of clothing that covers the legs and has a seperate part for each leg.

This is a pair of \_\_\_\_\_. It is something that you wear on your foot inside your shoe.