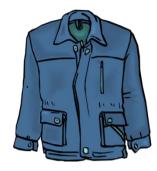

| Name : |  |
|--------|--|
| Class: |  |
| Date:  |  |

This is a pair of gloves. It is a piece of clothing which covers your fingers and hand.

This is a \_\_\_\_\_. It is a piece of clothing with sleeves that you wear over your other clothes, especially when you go outside.