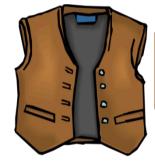

This is a pair of \_\_\_\_\_. It is a strong shoe that covers your foot and part of leg.

This is a \_\_\_\_\_. It is a piece of clothing with buttons at the front and no sleeves, that you wear over a shirt.