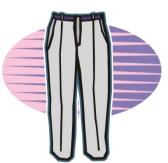

This is a pair of \_\_\_\_\_. It is a piece of clothing that covers the legs and has a seperate part for each leg.

This is a pair of \_\_\_\_\_. It is something that you wear on your foot inside your shoe.