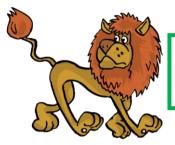

| Name:  |  |
|--------|--|
| Class: |  |
| Date : |  |

This is an <u>elephant</u>. It is a large animal. It has got four legs, very big ears and a long nose. It is grey.

This is a \_\_\_\_\_. It has got four legs. It is a wild animal of the cat family. It has got light brown fur.