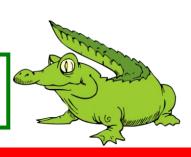

This is a \_\_\_\_\_\_. It is a large animal. It has got a very long neck and long, thin legs.

This is a \_\_\_\_\_. It is a reptile. It has got a long mouth and sharp teeth. It lives in lakes and rivers.