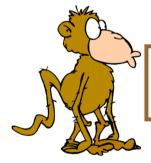

This is a \_\_\_\_\_. It hasn't got any legs. It is a long and thin animal.

This is a \_\_\_\_\_. It is a hairy animal with a long tail. It can climb trees.

This is a \_\_\_\_\_\_. It has got two legs and two wings. It has got colorful feathers. It can copy what people say.