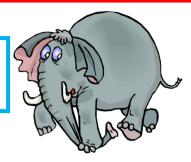

| Name:  |  |
|--------|--|
| Class: |  |
| Date : |  |

This is an <u>elephant</u>. It is a large animal. It has got four legs, very big ears and a long nose. It is grey.

This is a \_\_\_\_\_. It has got four legs. It is a wild animal of the cat family. It has got light brown fur.