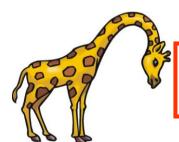

This is a \_\_\_\_\_\_. It is a large animal. It has got a very long neck and long, thin legs.

This is a \_\_\_\_\_. It is a reptile. It has got a long mouth and sharp teeth. It lives in lakes and rivers.