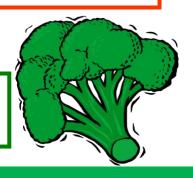

This is a \_\_\_\_\_\_. It is a hallow red, green or yellow vegetable. It is sometimes hot.

This is \_\_\_\_\_. It is green. It looks like a small tree. It has got a thick stem.