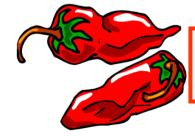

This is a \_\_\_\_\_\_. It is a hallow red, green or yellow vegetable. It is sometimes hot.

This is \_\_\_\_\_. It is green. It looks like a small tree. It has got a thick stem.