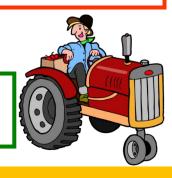

This is a \_\_\_\_\_. It is a strong vehicle. We use it for farming. It has got two big back wheels.