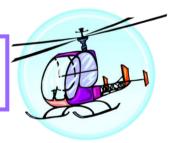

This is a \_\_\_\_\_. It is an aircraft. It has got long and thin parts on top of it that turn round and round. It can fly.

This is a \_\_\_\_\_. It has got two wheels. You sit on and move by turning the two pedals.