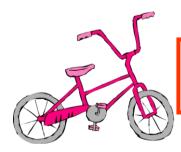

This is a \_\_\_\_\_. It is an aircraft. It has got long and thin parts on top of it that turn round and round. It can fly.

This is a \_\_\_\_\_. It has got two wheels. You sit on and move by turning the two pedals.