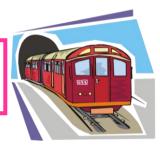

This is a \_\_\_\_\_. It is a long and thin vehicle. It travels along metal tracks. It carries people or goods.

This is a \_\_\_\_\_\_. It's a kind of boat. It regularly carries people or vehicles across an area of water.