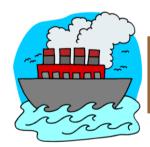

This is a \_\_\_\_\_. It is a long and thin vehicle. It travels along metal tracks. It carries people or goods.

This is a \_\_\_\_\_\_. It's a kind of boat. It regularly carries people or vehicles across an area of water.