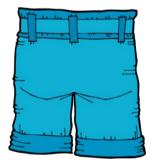

This is a \_\_\_\_\_\_. It is a piece of clothing worn on the top of the body and fastened with buttons down the front.

This is a pair of \_\_\_\_\_\_. It is a very short pair of trousers that stop above the knees.