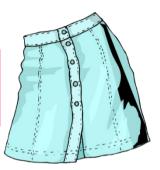

This is a <u>hat</u>. It is something you cover your head, for fashion or protection.

These are \_\_\_\_\_. They are light shoes with straps that you wear in warm weather.

This is a \_\_\_\_\_\_. It is a piece of women's clothing that hangs from the waist and has no legs.