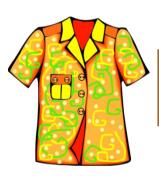

This is a \_\_\_\_\_\_. It is a piece of clothing worn on the top of the body and fastened with buttons down the front.

This is a pair of \_\_\_\_\_\_. It is a very short pair of trousers that stop above the knees.