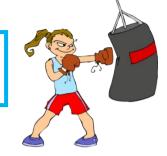

This is **boxing**. It is a sport. Two people hit each other. They

wear big, leather gloves.

. It is a team game. It is played on ice. The This is

players hit a small, hard object with a long curved stick.