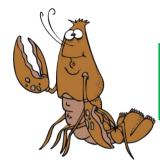

## SEALINAIS

| Name : |  |
|--------|--|
| Class: |  |
| Date : |  |

This is a <u>shark</u>. It is a large and dangerous fish. It has got a lot of sharp teeth.

This is a \_\_\_\_\_. It is a sea creature. It has got eight legs and two claws.