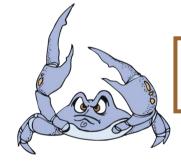

This is a \_\_\_\_\_\_. It is a sea creature. It has got eight long arms. It has got a soft body.

This is a \_\_\_\_\_\_. It has got ten legs and a round, flat body. It lives in the sea.

This is a \_\_\_\_\_\_. It is an intelligent animal. It lives in the sea. It looks like a large, smooth, grey fish.