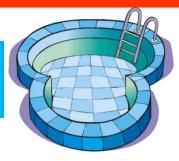

| Name : |  |
|--------|--|
| Class: |  |
| Date : |  |

This is a <u>swimming pool</u>. It is usually in the garden. It is an area of water. You swim in it.

This is a \_\_\_\_\_. It is a room in your house. It usually has got a bathtub and a sink.