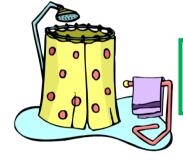

| Name : |  |
|--------|--|
| Class: |  |
| Date : |  |

This is a <u>swimming pool</u>. It is usually in the garden. It is an area of water. You swim in it.

This is a \_\_\_\_\_. It is a room in your house. It usually has got a bathtub and a sink.