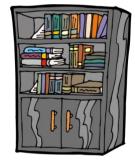

This is an \_\_\_\_\_. It is a comfortable chair with sides that support your arms.

This is a \_\_\_\_\_. It is a piece of furniture. It has got shelves for putting books on.

This is a \_\_\_\_\_. It is a low table in a room. People put their food and drinks on it.