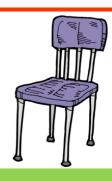

This is a \_\_\_\_\_. It is a piece of equipment in the shape of a box. It has got a screen on the front.

This is a \_\_\_\_\_. It is a seat for one person. It has got a back. It usually has four legs.