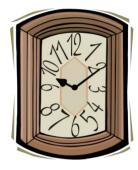

| Name : |  |
|--------|--|
| Class: |  |
| Date:  |  |

This is a <u>picture</u>. It is a drawing, painting or photograph of something or someone. You hang it on the wall.

This is a \_\_\_\_\_. It is a piece of equipment that shows you what time it is.