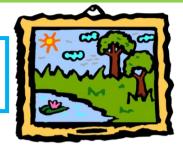

| Name : |  |
|--------|--|
| Class: |  |
| Date:  |  |

This is a <u>picture</u>. It is a drawing, painting or photograph of something or someone. You hang it on the wall.

This is a \_\_\_\_\_. It is a piece of equipment that shows you what time it is.