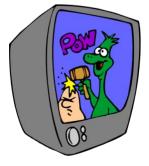

This is a \_\_\_\_\_. It is a piece of equipment in the shape of a box. It has got a screen on the front.

This is a \_\_\_\_\_. It is a seat for one person. It has got a back. It usually has four legs.