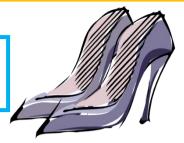

| Name : _ |  |
|----------|--|
| Class:   |  |
| Date :   |  |

This is a pair of <u>high heels</u>. They are women's shoes with heels raised high off the ground.

These are \_\_\_\_\_. They are a type of shoes with a V-shaped strap in between big toe and the to next to it.