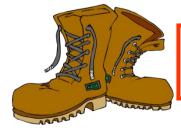

This is a pair of \_\_\_\_\_. It is a strong shoe that covers your foot and part of leg.

This is a pair of \_\_\_\_\_. They are boots with a metal part on the bottom, used for moving across ice.