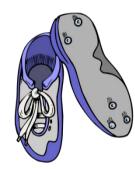

This is a pair of \_\_\_\_\_. They are soft, comfortable sports shoes.

These are \_\_\_\_\_. They are light shoes with straps that you wear in warm weather.

This is a pair of \_\_\_\_\_. It is something that you wear on your foot inside your shoe.