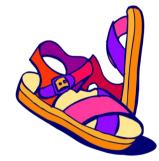

This is a pair of \_\_\_\_\_. They are soft, comfortable sports shoes.

These are \_\_\_\_\_. They are light shoes with straps that you wear in warm weather.

This is a pair of \_\_\_\_\_. It is something that you wear on your foot inside your shoe.