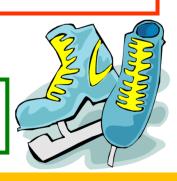

This is a pair of \_\_\_\_\_. It is a strong shoe that covers your foot and part of leg.

This is a pair of \_\_\_\_\_. They are boots with a metal part on the bottom, used for moving across ice.