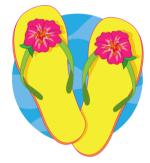

| Name : _ |  |
|----------|--|
| Class:   |  |
| Date :   |  |

This is a pair of <u>high heels</u>. They are women's shoes with heels raised high off the ground.

These are \_\_\_\_\_. They are a type of shoes with a V-shaped strap in between big toe and the to next to it.

This is a pair of \_\_\_\_\_. They are soft, comfortable sports shoes.

These are \_\_\_\_\_. They are light shoes with straps that you wear in warm weather.

This is a pair of \_\_\_\_\_. It is something that you wear on your foot inside your shoe.