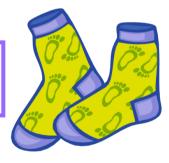

This is a pair of \_\_\_\_\_. They are soft, comfortable sports shoes.

These are \_\_\_\_\_. They are light shoes with straps that you wear in warm weather.

This is a pair of \_\_\_\_\_. It is something that you wear on your foot inside your shoe.