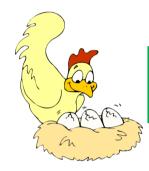

| Name : |  |
|--------|--|
| Class: |  |
| Date:  |  |

This is a \_\_\_\_\_\_. It is a large animal. It has got four legs. People ride it or use it to pull heavy things.

This is a \_\_\_\_\_. It has got two legs and two wings. It is a bird but it can't fly. It gives people eggs.