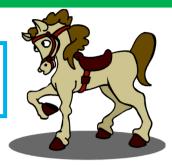

| Name : |  |
|--------|--|
| Class: |  |
| Date:  |  |

This is a \_\_\_\_\_\_. It is a large animal. It has got four legs. People ride it or use it to pull heavy things.

This is a \_\_\_\_\_. It has got two legs and two wings. It is a bird but it can't fly. It gives people eggs.