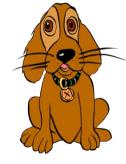

This is a \_\_\_\_\_. It has got two short legs and two wings. It lives in or near water.

This is a \_\_\_\_\_. It has got four legs and a tail. People keep it as a pet. It guards buildings. It likes eating meat.