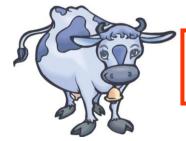

This is a \_\_\_\_\_. It has got four legs. Its skin is covered with wool. It likes eating grass.

This is a \_\_\_\_\_\_. It is a large animal. It has got four legs and a tail. It gives people milk. It likes eating grass.