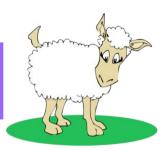

This is a \_\_\_\_\_. It has got four legs. Its skin is covered with wool. It likes eating grass.

This is a \_\_\_\_\_\_. It is a large animal. It has got four legs and a tail. It gives people milk. It likes eating grass.