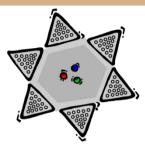

This is **Chinese checkers**. It is a strategy board game. It can be played by two, three, four or six people.

Rolalidella

This is \_\_\_\_\_\_. It is played between two or more people on a gameboard having numbered, gridded squares.