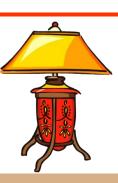

This is a \_\_\_\_\_\_. It is a piece of glass. It has got a shiny metallic material on one side. You can see yourself on it.

This is a \_\_\_\_\_. It is near your bed in the bedroom. It produces light.