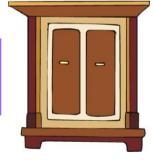

This is a \_\_\_\_\_\_. It is a piece of bedroom furniture. It is a table with a mirror and drawers.

This is a \_\_\_\_\_. It is a soft object. You rest your head on in bed.

This is a \_\_\_\_\_. It is a large cupboard. You can keep your clothes in it.