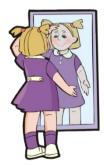

This is a \_\_\_\_\_\_. It is a piece of glass. It has got a shiny metallic material on one side. You can see yourself on it.

This is a \_\_\_\_\_. It is near your bed in the bedroom. It produces light.