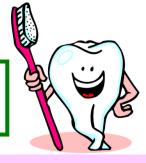

| Name : |  |
|--------|--|
| Class: |  |
| Date : |  |

This is a <u>bathtub</u>. It is a container. You can sit or lie in it and wash your body.





This is \_\_\_\_\_. It is a liquid substance. You use it to wash your hair.

This is \_\_\_\_\_. It is a substance in your bathroom. You use it to clean your teeth. It smells nice.





This is a \_\_\_\_\_. It is a piece of glass. It has got a shiny metallic material on one side. You can see yourself on it.

This is a \_\_\_\_\_\_. It is a soft substance with tiny holes. You use it to wash your body.





This is a \_\_\_\_\_\_. It is a bowl in a bathroom. Water can flow into it. You use it for washing your face or hands.

This is a \_\_\_\_\_. It is a small brush. You use it to clean your teeth.