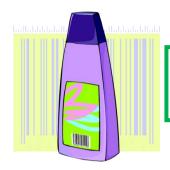

This is \_\_\_\_\_. It is a substance in your bathroom. You use it to clean your teeth. It smells nice.

This is a \_\_\_\_\_. It is a piece of glass. It has got a shiny metallic material on one side. You can see yourself on it.