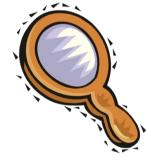

This is \_\_\_\_\_. It is a substance in your bathroom. You use it to clean your teeth. It smells nice.

This is a \_\_\_\_\_. It is a piece of glass. It has got a shiny metallic material on one side. You can see yourself on it.