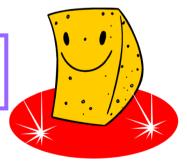

This is a \_\_\_\_\_\_. It is a soft substance with tiny holes. You use it to wash your body.

This is a \_\_\_\_\_\_. It is a bowl in a bathroom. Water can flow into it. You use it for washing your face or hands.