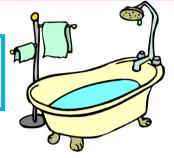

| Name : |  |
|--------|--|
| Class: |  |
| Date : |  |

This is a <u>bathtub</u>. It is a container. You can sit or lie in it and wash your body.

This is \_\_\_\_\_. It is a liquid substance. You use it to wash your hair.