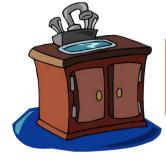

This is a \_\_\_\_\_\_. It is a soft substance with tiny holes. You use it to wash your body.

This is a \_\_\_\_\_\_. It is a bowl in a bathroom. Water can flow into it. You use it for washing your face or hands.