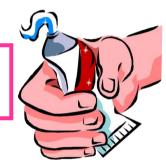

This is \_\_\_\_\_. It is a substance in your bathroom. You use it to clean your teeth. It smells nice.

This is a \_\_\_\_\_. It is a piece of glass. It has got a shiny metallic material on one side. You can see yourself on it.